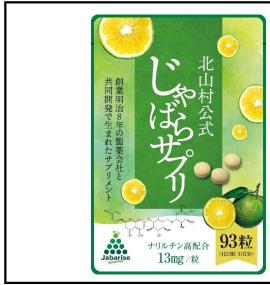

## ■ Product Profile / Terms and Conditions

| Name of Product                     | JABARA Citrus Supplement 93grain   |           |                                     |                 |                                |             |                 |  |
|-------------------------------------|------------------------------------|-----------|-------------------------------------|-----------------|--------------------------------|-------------|-----------------|--|
| JAN Code                            | 4536274003202                      | Daalaana  | Materials                           | PE, Aluminum    |                                |             |                 |  |
| Use-By Date                         | 24 months from date of manufacture | Package   | Size /<br>Volume                    | Length(cm)      | Width(cm)<br>12.0              | Height (cm) | Volume<br>32.6g |  |
| Minimum Order<br>Quantity           | 30 bags x 1 box                    | Packing   | Materials                           | Cardboard Quant |                                | Quantity    | 30.0            |  |
| Lead Time                           | 2~3 business days in Japan         | Tacking   | Size/Gross<br>Weight                | Length(cm)      | Width(cm)                      | Height (cm) | Weight(kg)      |  |
| a. a                                | ✓ Normal Tempreture ☐ Refrigerated | Wholesale |                                     | ACIZ            |                                | -           |                 |  |
| Storage Condition                   | ☐ Frozen                           | price     | ASK *varied by terms and conditions |                 | Price in<br>Japanese<br>Market | ¥2,000      |                 |  |
| Certifications<br>(Products/System) |                                    |           |                                     |                 |                                |             |                 |  |

| Ingredients and Additives                                                                                                                                                                                                                                                            | The Place of Origin                   | Nutrition Facts          | Per 3 Tablets |  |  |  |
|--------------------------------------------------------------------------------------------------------------------------------------------------------------------------------------------------------------------------------------------------------------------------------------|---------------------------------------|--------------------------|---------------|--|--|--|
| JABARA peel powder                                                                                                                                                                                                                                                                   | Wakayama                              | Calories                 | 11kcal        |  |  |  |
| Cellulose                                                                                                                                                                                                                                                                            |                                       | Protein                  | 0.08g         |  |  |  |
| Sucrose fatty acid ester                                                                                                                                                                                                                                                             |                                       | Fat                      | 0.28g         |  |  |  |
| Calcium stearate                                                                                                                                                                                                                                                                     |                                       | Carbonhydrate            | 1.95g         |  |  |  |
| Silicon dioxide                                                                                                                                                                                                                                                                      |                                       | Salt equivalent          | 0.5mg         |  |  |  |
| D. 1. (0)                                                                                                                                                                                                                                                                            |                                       | Use S                    | cenes         |  |  |  |
| Product Characteristic                                                                                                                                                                                                                                                               |                                       | (Usage ·Recipes)         |               |  |  |  |
| A daily supplement jointly developed wire company.  It is made from Jabara peel containing purchased which is said to be effective against type Taking 3 tablets daily is recommended. 31 day supply with 93 grains per bag. You can quickly drink it with water, so it carry around | olenty of narirutin<br>e I allergies. | Serving Size : 3 tablets |               |  |  |  |

## $\blacksquare$ Product Image

Allergens (Specific Raw Materials)

None